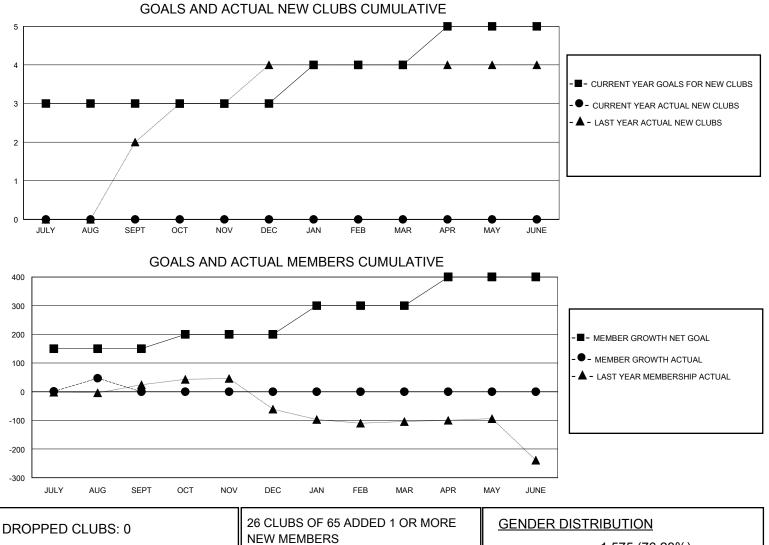

## MONTHLY MEMBERSHIP PROGRESS REPORT

District 324 K

Results as of: 8/31/2024

| GMT:                  | LOCATION INDIA |           |               |                       |                        |                         | GMT CA                                             |  |
|-----------------------|----------------|-----------|---------------|-----------------------|------------------------|-------------------------|----------------------------------------------------|--|
| Clubs                 |                |           |               | Members               |                        |                         |                                                    |  |
| RESULTS FOR 2024-2025 |                |           |               | RESULTS FOR 2024-2025 |                        |                         |                                                    |  |
| QUARTER               | NEW CLUB GOAL  | NEW CLUBS | DROPPED CLUBS | QUARTER               | BER GROWTH NET<br>GOAL | MEMBER GROWTH<br>ACTUAL | DROPPED<br>MEMBERS ACTUAL<br>(including transfers) |  |
| JULY/AUG/SEPT         | 3              | 0         | 0             | JULY/AUG/SEPT         | 150                    | 113                     | 60                                                 |  |
| OCT/NOV/DEC           | 0              | 0         | 0             | OCT/NOV/DEC           | 50                     | 0                       | 0                                                  |  |
| JAN/FEB/MAR           | 1              | 0         | 0             | JAN/FEB/MAR           | 100                    | 0                       | 0                                                  |  |
| APR/MAY/JUNE          | 1              | 0         | 0             | APR/MAY/JUNE          | 100                    | 0                       | 0                                                  |  |

| 26 CLUBS OF 65 ADDED 1 OR MORE | GENDER DISTRIBUTION                |                                                                                                             |                                                                                                                                                             |
|--------------------------------|------------------------------------|-------------------------------------------------------------------------------------------------------------|-------------------------------------------------------------------------------------------------------------------------------------------------------------|
| NEW MEMBERS                    | MALE                               | 1,575 (76.23%)                                                                                              |                                                                                                                                                             |
| -                              | FEMALE                             | 491 (23.77%)                                                                                                |                                                                                                                                                             |
|                                |                                    |                                                                                                             |                                                                                                                                                             |
|                                | TOTAL FAMILY UNIT MEMBERS          |                                                                                                             | 532                                                                                                                                                         |
| MEMBERSHIP DATA                | FAMILY MEMBERS PAYING HALF<br>DUES |                                                                                                             | 240                                                                                                                                                         |
|                                |                                    |                                                                                                             | 316                                                                                                                                                         |
|                                |                                    |                                                                                                             |                                                                                                                                                             |
|                                | NEW MEMBERS                        | NEW MEMBERS MALE   FEMALE FEMALE   CLICK HERE FOR CUMULATIVE TOTAL FAMILY U   MEMBERSHIP DATA FAMILY MEMBER | NEW MEMBERS MALE 1,575 (76.23%)   FEMALE 491 (23.77%)   CLICK HERE FOR CUMULATIVE<br>MEMBERSHIP DATA TOTAL FAMILY UNIT MEMBERS   FAMILY MEMBERS PAYING HALF |